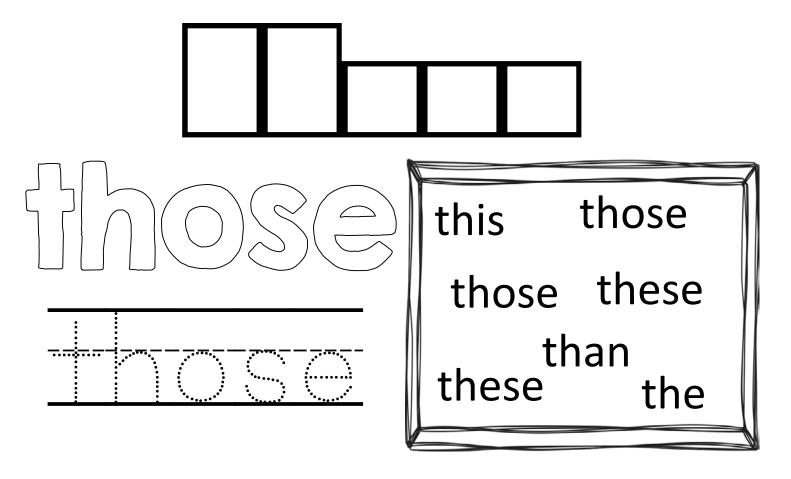

## Color the words as you learn to read them.

| saw      | left   | don't | few       | while |
|----------|--------|-------|-----------|-------|
| along    | might  | close | something | seem  |
| next     | hard   | open  | example   | begin |
| life     | always | those | both      | paper |
| together | got    | group | often     | run   |