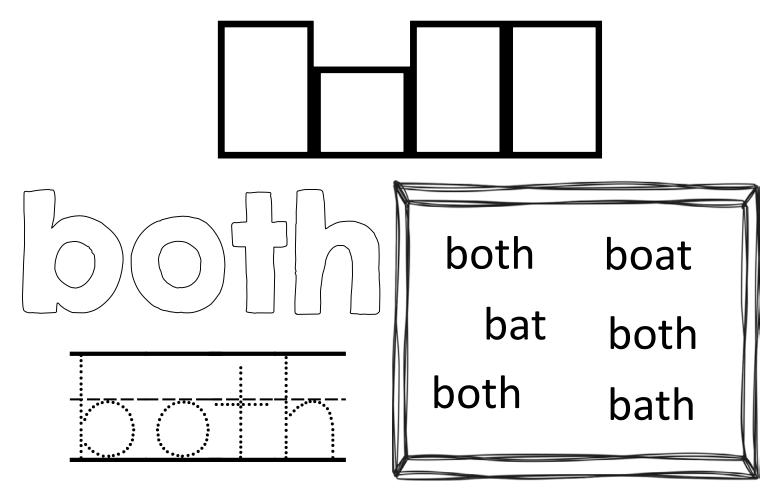

## Color the words as you learn to read them.

| saw      | left   | don't | few       | while |
|----------|--------|-------|-----------|-------|
| along    | might  | close | something | seem  |
| next     | hard   | open  | example   | begin |
| life     | always | those | both      | paper |
| together | got    | group | often     | run   |