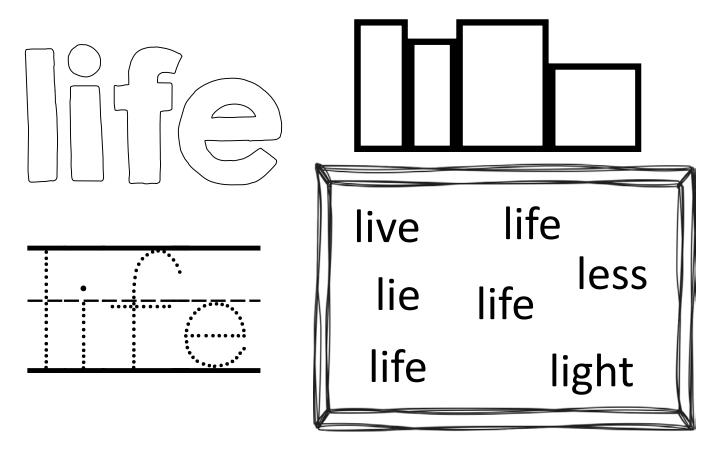

## Color the words as you learn to read them.

| saw      | left   | don't | few       | while |
|----------|--------|-------|-----------|-------|
| along    | might  | close | something | seem  |
| next     | hard   | open  | example   | begin |
| life     | always | those | both      | paper |
| together | got    | group | often     | run   |