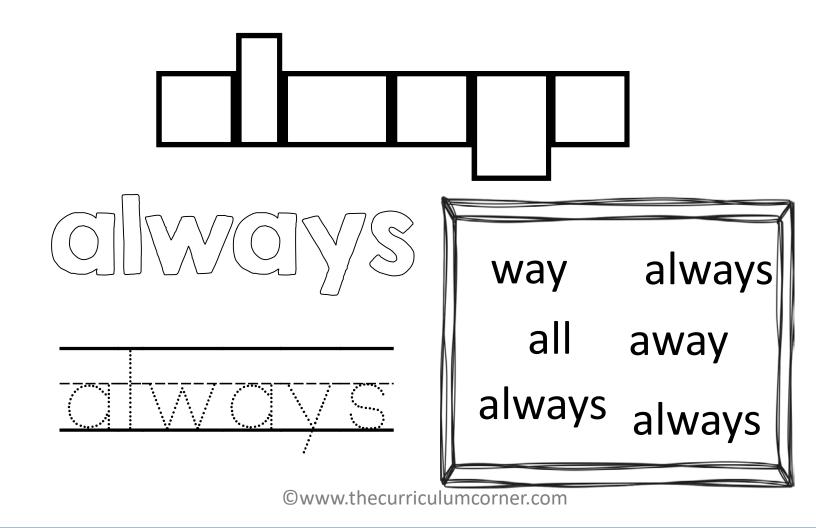

## Color the words as you learn to read them.

| saw      | left   | don't | few       | while |
|----------|--------|-------|-----------|-------|
| along    | might  | close | something | seem  |
| next     | hard   | open  | example   | begin |
| life     | always | those | both      | paper |
| together | got    | group | often     | run   |