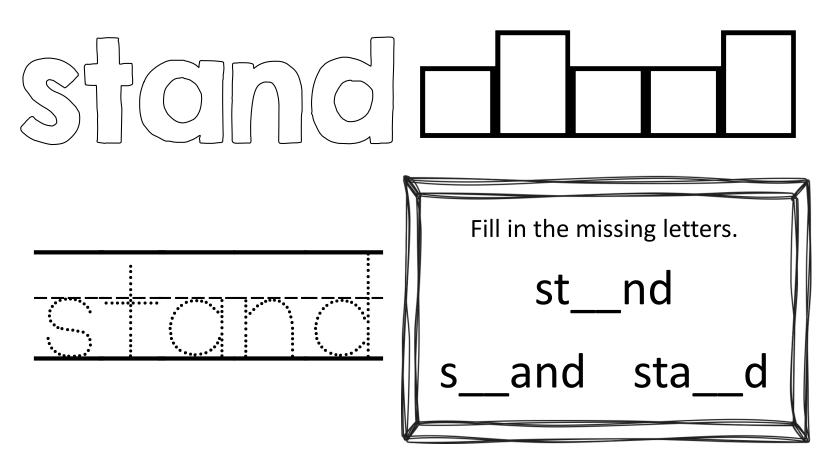

## Color the words as you learn to read them.

| body      | music  | color   | stand    | sun   |
|-----------|--------|---------|----------|-------|
| questions | fish   | area    | mark     | dog   |
| horse     | birds  | problem | complete | room  |
| knew      | since  | ever    | piece    | told  |
| usually   | didn't | friends | easy     | heard |

## Color the words you have learned.

| body      | music  | color   | stand    | sun   |
|-----------|--------|---------|----------|-------|
| questions | fish   | area    | mark     | dog   |
| horse     | birds  | problem | complete | room  |
| knew      | since  | ever    | piece    | told  |
| usually   | didn't | friends | easy     | heard |