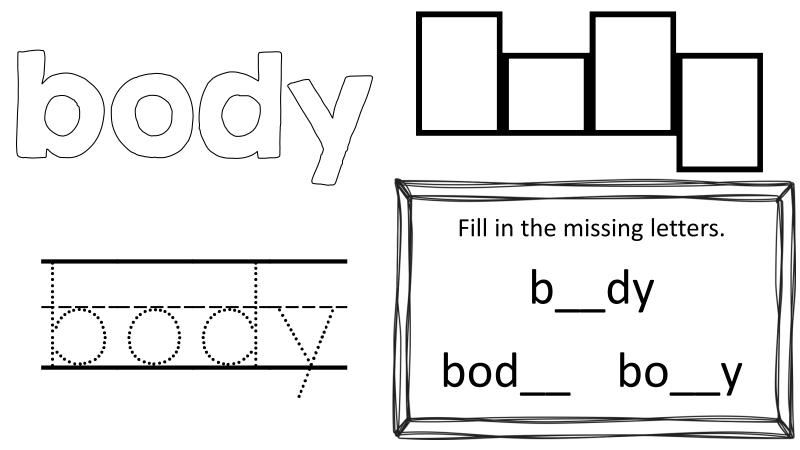

## Color the words as you learn to read them.

| body      | music  | color   | stand    | sun   |
|-----------|--------|---------|----------|-------|
| questions | fish   | area    | mark     | dog   |
| horse     | birds  | problem | complete | room  |
| knew      | since  | ever    | piece    | told  |
| usually   | didn't | friends | easy     | heard |

## Color the words you have learned.

| body      | music  | color   | stand    | sun   |
|-----------|--------|---------|----------|-------|
| questions | fish   | area    | mark     | dog   |
| horse     | birds  | problem | complete | room  |
| knew      | since  | ever    | piece    | told  |
| usually   | didn't | friends | easy     | heard |