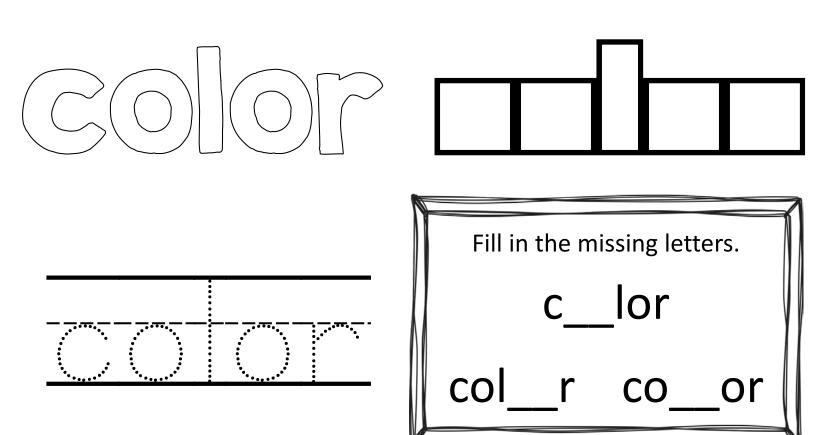

## Color the words as you learn to read them.

| body      | music  | color   | stand    | sun   |
|-----------|--------|---------|----------|-------|
| questions | fish   | area    | mark     | dog   |
| horse     | birds  | problem | complete | room  |
| knew      | since  | ever    | piece    | told  |
| usually   | didn't | friends | easy     | heard |

## Color the words you have learned.

| body      | music  | color   | stand    | sun   |
|-----------|--------|---------|----------|-------|
| questions | fish   | area    | mark     | dog   |
| horse     | birds  | problem | complete | room  |
| knew      | since  | ever    | piece    | told  |
| usually   | didn't | friends | easy     | heard |