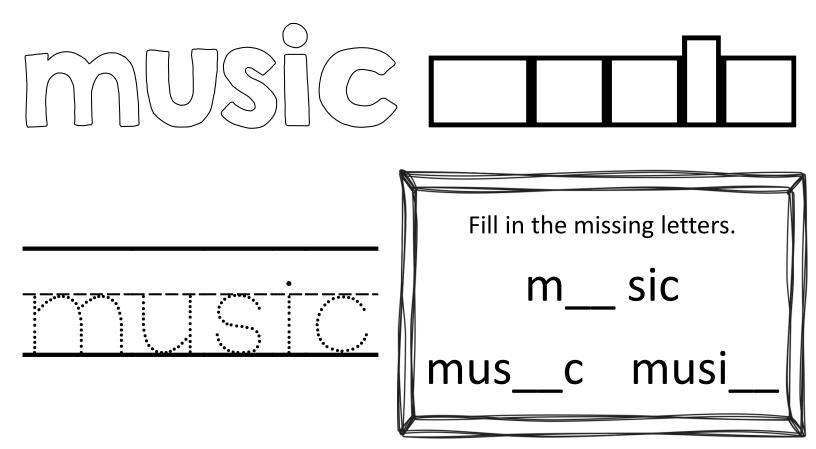

## Color the words as you learn to read them.

| body      | music  | color   | stand    | sun   |
|-----------|--------|---------|----------|-------|
| questions | fish   | area    | mark     | dog   |
| horse     | birds  | problem | complete | room  |
| knew      | since  | ever    | piece    | told  |
| usually   | didn't | friends | easy     | heard |

## Color the words you have learned.

| body      | music  | color   | stand    | sun   |
|-----------|--------|---------|----------|-------|
| questions | fish   | area    | mark     | dog   |
| horse     | birds  | problem | complete | room  |
| knew      | since  | ever    | piece    | told  |
| usually   | didn't | friends | easy     | heard |