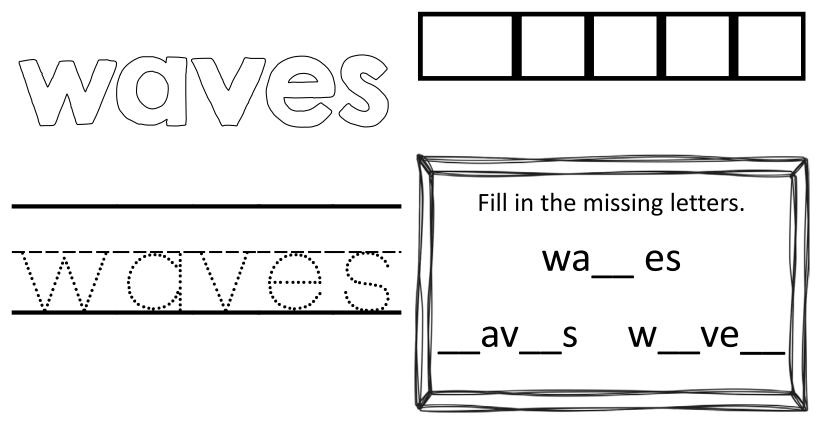

## Color the words as you learn to read them.

| order   | red      | door     | sure     | become  |
|---------|----------|----------|----------|---------|
| top     | ship     | across   | today    | during  |
| short   | better   | best     | however  | low     |
| hours   | black    | products | happened | whole   |
| measure | remember | early    | waves    | reached |

## Color the words you have learned.

|         | i        |          | i        |         |
|---------|----------|----------|----------|---------|
| order   | red      | door     | sure     | become  |
| top     | ship     | across   | today    | during  |
| short   | better   | best     | however  | low     |
| hours   | black    | products | happened | whole   |
| measure | remember | early    | waves    | reached |