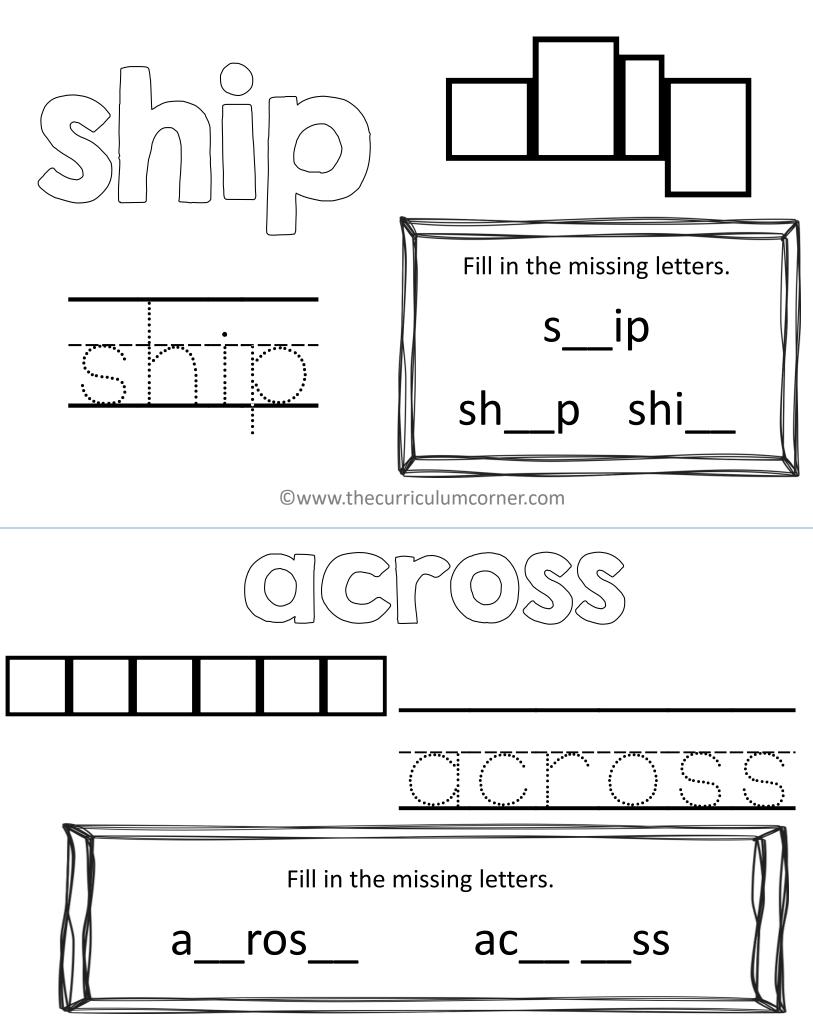

## Color the words as you learn to read them.

| order   | red      | door     | sure     | become  |
|---------|----------|----------|----------|---------|
| top     | ship     | across   | today    | during  |
| short   | better   | best     | however  | low     |
| hours   | black    | products | happened | whole   |
| measure | remember | early    | waves    | reached |











| Fill in the missing letters. |     |     |     |  |  |
|------------------------------|-----|-----|-----|--|--|
| b                            | eor | nb_ | coe |  |  |







©www.thecurriculumcorner.com



















wh le ole whol

W



······











©www.thecurriculumcorner.com

## Color the words you have learned.

|         | i        |          | i        |         |
|---------|----------|----------|----------|---------|
| order   | red      | door     | sure     | become  |
| top     | ship     | across   | today    | during  |
| short   | better   | best     | however  | low     |
| hours   | black    | products | happened | whole   |
| measure | remember | early    | waves    | reached |