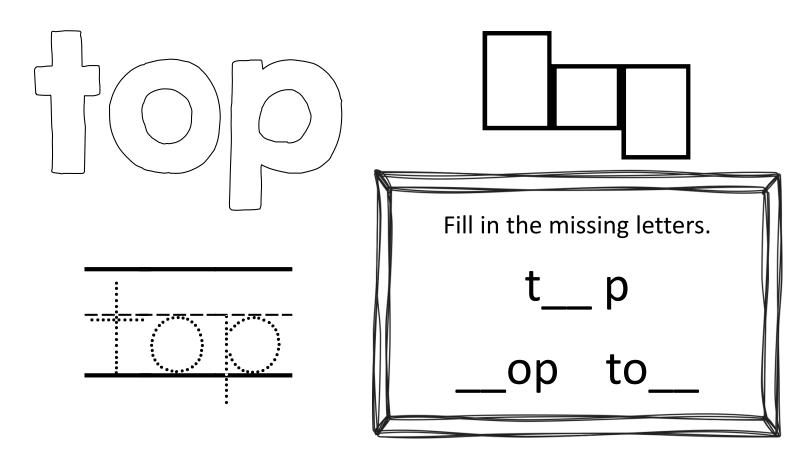

## Color the words as you learn to read them.

| order   | red      | door     | sure     | become  |
|---------|----------|----------|----------|---------|
| top     | ship     | across   | today    | during  |
| short   | better   | best     | however  | low     |
| hours   | black    | products | happened | whole   |
| measure | remember | early    | waves    | reached |











| Fill in the missing letters. |     |     |     |  |  |
|------------------------------|-----|-----|-----|--|--|
| b                            | eor | nb_ | coe |  |  |







©www.thecurriculumcorner.com



















wh le ole whol

W



······











©www.thecurriculumcorner.com

## Color the words you have learned.

|         | i        |          | i        |         |
|---------|----------|----------|----------|---------|
| order   | red      | door     | sure     | become  |
| top     | ship     | across   | today    | during  |
| short   | better   | best     | however  | low     |
| hours   | black    | products | happened | whole   |
| measure | remember | early    | waves    | reached |