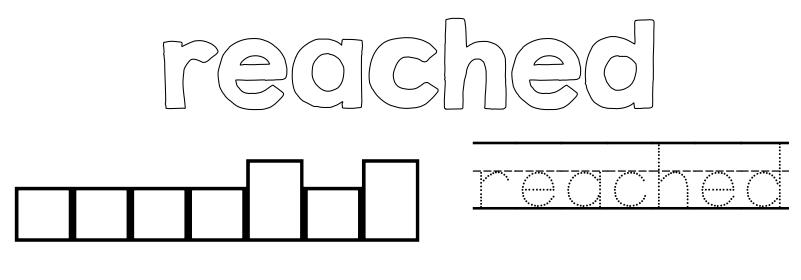

## Color the words as you learn to read them.

| order   | red      | door     | sure     | become  |
|---------|----------|----------|----------|---------|
| top     | ship     | across   | today    | during  |
| short   | better   | best     | however  | low     |
| hours   | black    | products | happened | whole   |
| measure | remember | early    | waves    | reached |

## Color the words you have learned.

|         | i        |          | i        |         |
|---------|----------|----------|----------|---------|
| order   | red      | door     | sure     | become  |
| top     | ship     | across   | today    | during  |
| short   | better   | best     | however  | low     |
| hours   | black    | products | happened | whole   |
| measure | remember | early    | waves    | reached |