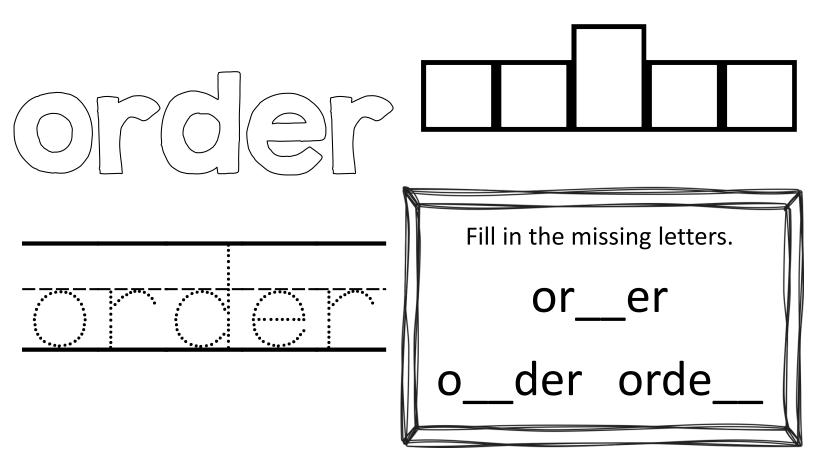

## Color the words as you learn to read them.

| order   | red      | door     | sure     | become  |
|---------|----------|----------|----------|---------|
| top     | ship     | across   | today    | during  |
| short   | better   | best     | however  | low     |
| hours   | black    | products | happened | whole   |
| measure | remember | early    | waves    | reached |

## Color the words you have learned.

|         | i        |          | i        |         |
|---------|----------|----------|----------|---------|
| order   | red      | door     | sure     | become  |
| top     | ship     | across   | today    | during  |
| short   | better   | best     | however  | low     |
| hours   | black    | products | happened | whole   |
| measure | remember | early    | waves    | reached |