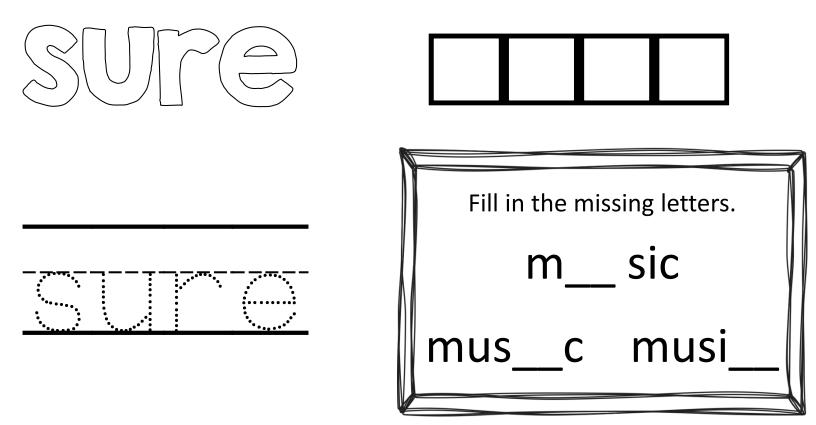

## Color the words as you learn to read them.

| order   | red      | door     | sure     | become  |
|---------|----------|----------|----------|---------|
| top     | ship     | across   | today    | during  |
| short   | better   | best     | however  | low     |
| hours   | black    | products | happened | whole   |
| measure | remember | early    | waves    | reached |











| Fill in the missing letters. |     |     |     |  |  |
|------------------------------|-----|-----|-----|--|--|
| b                            | eor | nb_ | coe |  |  |







©www.thecurriculumcorner.com



















wh le ole whol

W



······











©www.thecurriculumcorner.com

## Color the words you have learned.

|         | i        |          | i        |         |
|---------|----------|----------|----------|---------|
| order   | red      | door     | sure     | become  |
| top     | ship     | across   | today    | during  |
| short   | better   | best     | however  | low     |
| hours   | black    | products | happened | whole   |
| measure | remember | early    | waves    | reached |