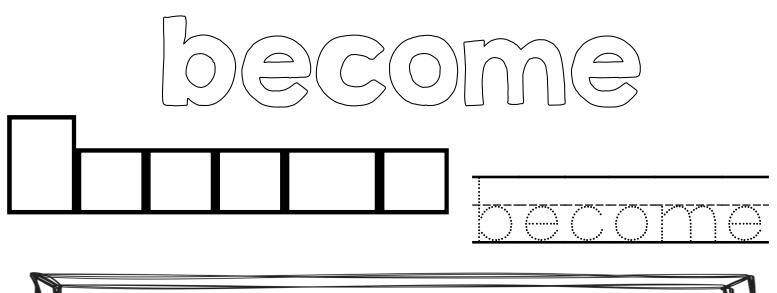

## Color the words as you learn to read them.

| order   | red      | door     | sure     | become  |
|---------|----------|----------|----------|---------|
| top     | ship     | across   | today    | during  |
| short   | better   | best     | however  | low     |
| hours   | black    | products | happened | whole   |
| measure | remember | early    | waves    | reached |











| Fill in the missing letters. |     |     |     |  |  |
|------------------------------|-----|-----|-----|--|--|
| b                            | eor | nb_ | coe |  |  |







©www.thecurriculumcorner.com



















wh le ole whol

W



······











©www.thecurriculumcorner.com

## Color the words you have learned.

|         | i        |          | i        |         |
|---------|----------|----------|----------|---------|
| order   | red      | door     | sure     | become  |
| top     | ship     | across   | today    | during  |
| short   | better   | best     | however  | low     |
| hours   | black    | products | happened | whole   |
| measure | remember | early    | waves    | reached |