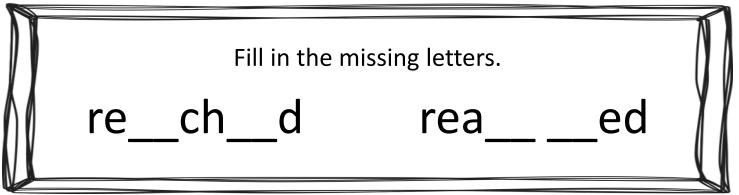

## Color the words as you learn to read them.

| order   | red      | door     | sure     | become  |
|---------|----------|----------|----------|---------|
| top     | ship     | across   | today    | during  |
| short   | better   | best     | however  | low     |
| hours   | black    | products | happened | whole   |
| measure | remember | early    | waves    | reached |

## Color the words you have learned.

|         | i        |          | i        |         |
|---------|----------|----------|----------|---------|
| order   | red      | door     | sure     | become  |
| top     | ship     | across   | today    | during  |
| short   | better   | best     | however  | low     |
| hours   | black    | products | happened | whole   |
| measure | remember | early    | waves    | reached |