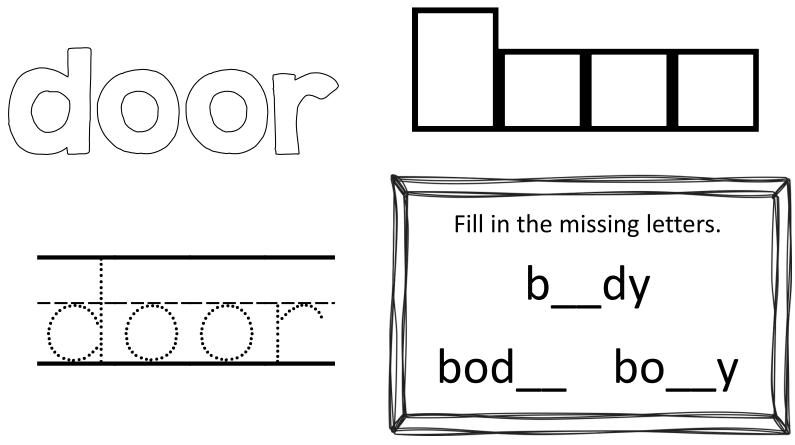

## Color the words as you learn to read them.

| order   | red      | door     | sure     | become  |
|---------|----------|----------|----------|---------|
| top     | ship     | across   | today    | during  |
| short   | better   | best     | however  | low     |
| hours   | black    | products | happened | whole   |
| measure | remember | early    | waves    | reached |

## Color the words you have learned.

|         | i        |          | i        |         |
|---------|----------|----------|----------|---------|
| order   | red      | door     | sure     | become  |
| top     | ship     | across   | today    | during  |
| short   | better   | best     | however  | low     |
| hours   | black    | products | happened | whole   |
| measure | remember | early    | waves    | reached |