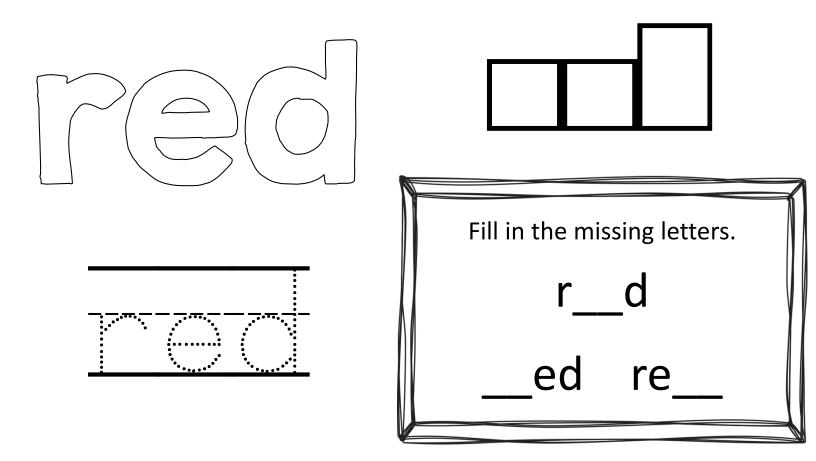

## Color the words as you learn to read them.

| order   | red      | door     | sure     | become  |
|---------|----------|----------|----------|---------|
| top     | ship     | across   | today    | during  |
| short   | better   | best     | however  | low     |
| hours   | black    | products | happened | whole   |
| measure | remember | early    | waves    | reached |

## Color the words you have learned.

|         | i        |          | i        |         |
|---------|----------|----------|----------|---------|
| order   | red      | door     | sure     | become  |
| top     | ship     | across   | today    | during  |
| short   | better   | best     | however  | low     |
| hours   | black    | products | happened | whole   |
| measure | remember | early    | waves    | reached |