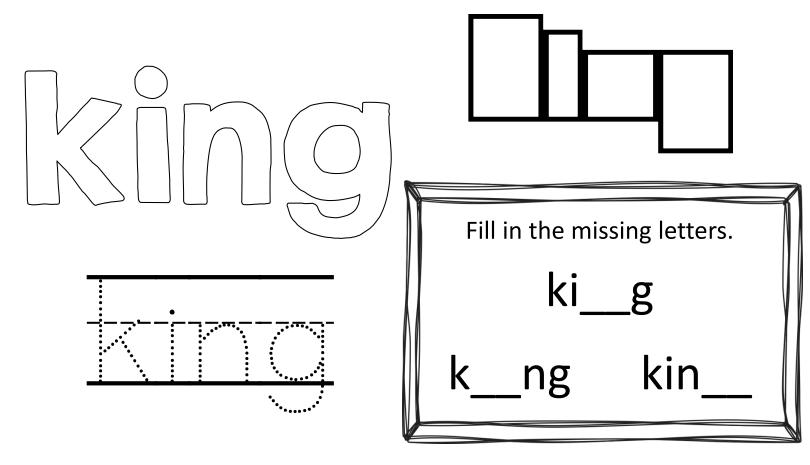

## Color the words as you learn to read them.

| busy  | pulled | draw   | voice  | seen    |
|-------|--------|--------|--------|---------|
| cold  | cried  | plan   | notice | south   |
| sing  | war    | ground | fall   | king    |
| town  | I'll   | unit   | fill   | certain |
| field | travel | wood   | fire   | upon    |











Fill in the missing letters.

 $\mathsf{d}_{\_}\mathsf{aw}$ 

dr\_\_w dra\_

©www.thecurriculumcorner.com



Fill in the missing letters.

VO\_\_CE

v\_\_ice voi\_\_e



















Fill in the missing letters.

s\_ng

si\_\_g

sin

©www.thecurriculumcorner.com

Fill in the missing letters.

ar wa

## Fill in the missing letters. g\_ou\_d gr\_\_nd





| Fill in the missing letters. |  |
|------------------------------|--|
| <br>twn                      |  |
| ton tow                      |  |

















Fill in the missing letters.

fi\_\_ld

f\_\_eld fie\_\_d

©www.thecurriculumcorner.com



Fill in the missing letters.

tr v l

t\_\_ave\_







## Color the words you have learned.

| busy  | pulled | draw   | voice  | seen    |
|-------|--------|--------|--------|---------|
| cold  | cried  | plan   | notice | south   |
| sing  | war    | ground | fall   | king    |
| town  | I'll   | unit   | fill   | certain |
| field | travel | wood   | fire   | upon    |