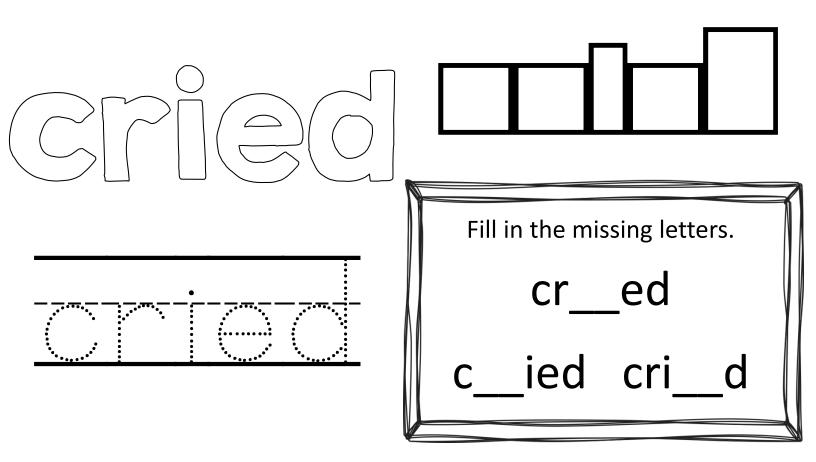

## Color the words as you learn to read them.

| busy  | pulled | draw   | voice  | seen    |
|-------|--------|--------|--------|---------|
| cold  | cried  | plan   | notice | south   |
| sing  | war    | ground | fall   | king    |
| town  | I'll   | unit   | fill   | certain |
| field | travel | wood   | fire   | upon    |











Fill in the missing letters.

 $\mathsf{d}_{\_}\mathsf{aw}$ 

dr\_\_w dra\_

©www.thecurriculumcorner.com



Fill in the missing letters.

VO\_\_CE

v\_\_ice voi\_\_e



















Fill in the missing letters.

s\_ng

si\_\_g

sin

©www.thecurriculumcorner.com

Fill in the missing letters.

ar wa

## Fill in the missing letters. g\_ou\_d gr\_\_nd





| Fill in the missing letters. |  |
|------------------------------|--|
| <br>twn                      |  |
| ton tow                      |  |

















Fill in the missing letters.

fi\_\_ld

f\_\_eld fie\_\_d

©www.thecurriculumcorner.com



Fill in the missing letters.

tr v l

t\_\_ave\_







## Color the words you have learned.

| busy  | pulled | draw   | voice  | seen    |
|-------|--------|--------|--------|---------|
| cold  | cried  | plan   | notice | south   |
| sing  | war    | ground | fall   | king    |
| town  | I'll   | unit   | fill   | certain |
| field | travel | wood   | fire