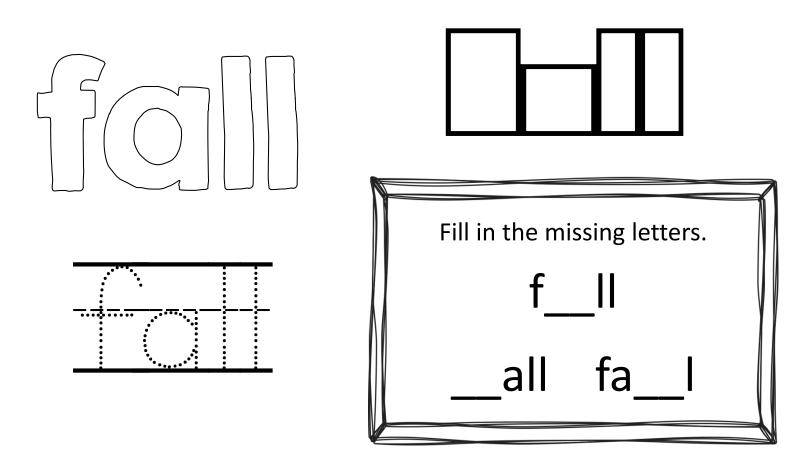

## Color the words as you learn to read them.

| busy  | pulled | draw   | voice  | seen    |
|-------|--------|--------|--------|---------|
| cold  | cried  | plan   | notice | south   |
| sing  | war    | ground | fall   | king    |
| town  | I'll   | unit   | fill   | certain |
| field | travel | wood   | fire   | upon    |











Fill in the missing letters.

 $\mathsf{d}_{\_}\mathsf{aw}$ 

dr\_\_w dra\_

©www.thecurriculumcorner.com



Fill in the missing letters.

VO\_\_CE

v\_\_ice voi\_\_e



















Fill in the missing letters.

s\_ng

si\_\_g

sin

©www.thecurriculumcorner.com

Fill in the missing letters.

ar wa

## Fill in the missing letters. g\_ou\_d gr\_\_nd





| Fill in the missing letters. |  |
|------------------------------|--|
| <br>twn                      |  |
| ton tow                      |  |

















Fill in the missing letters.

fi\_\_ld

f\_\_eld fie\_\_d

©www.thecurriculumcorner.com



Fill in the missing letters.

tr v l

t\_\_ave\_







## Color the words you have learned.

| busy  | pulled | draw   | voice  | seen    |
|-------|--------|--------|--------|---------|
| cold  | cried  | plan   | notice | south   |
| sing  | war    | ground | fall   | king    |
| town  | I'll   | unit   | fill   | certain |
| field | travel | wood   | fire   | upon    |