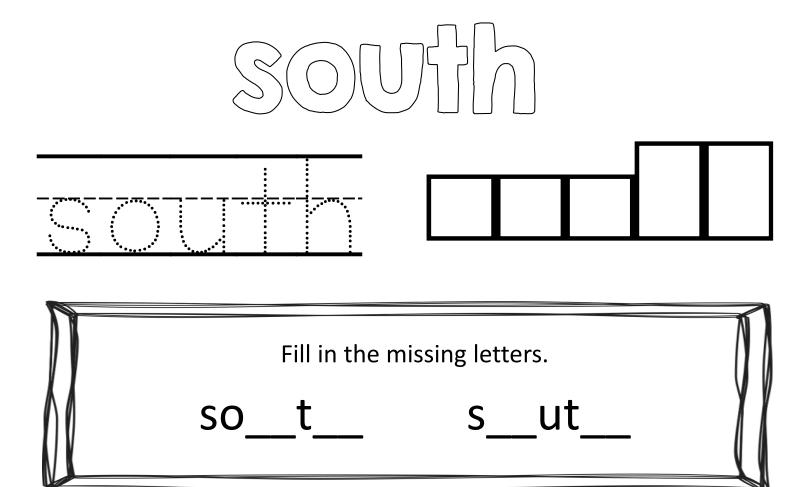

## Fill in the missing letters. g\_ou\_d gr\_\_nd

| Fill in the missing letters. |  |
|------------------------------|--|
| <br>twn                      |  |
| ton tow                      |  |

Fill in the missing letters.