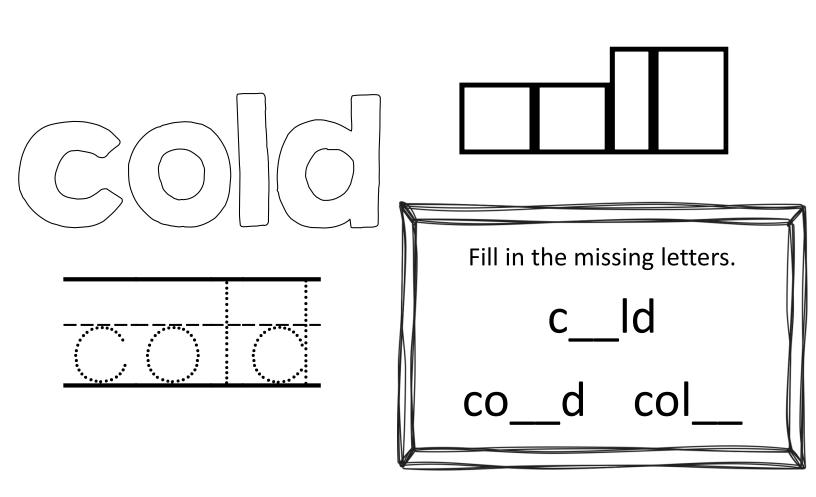

## Color the words as you learn to read them.

| busy  | pulled | draw   | voice  | seen    |
|-------|--------|--------|--------|---------|
| cold  | cried  | plan   | notice | south   |
| sing  | war    | ground | fall   | king    |
| town  | I'll   | unit   | fill   | certain |
| field | travel | wood   | fire   | upon    |











Fill in the missing letters.

 $\mathsf{d}_{\_}\mathsf{aw}$ 

dr\_\_w dra\_

©www.thecurriculumcorner.com



Fill in the missing letters.

VO\_\_CE

v\_\_ice voi\_\_e



















Fill in the missing letters.

s\_ng

si\_\_g

sin

©www.thecurriculumcorner.com

Fill in the missing letters.

ar wa

## Fill in the missing letters. g\_ou\_d gr\_\_nd





| Fill in the missing letters. |  |
|------------------------------|--|
| <br>twn                      |  |
| ton tow                      |  |

















Fill in the missing letters.

fi\_\_ld

f\_\_eld fie\_\_d

©www.thecurriculumcorner.com



Fill in the missing letters.

tr v l

t\_\_ave\_







## Color the words you have learned.

| busy  | pulled | draw   | voice  | seen    |
|-------|--------|--------|--------|---------|
| cold  | cried  | plan   | notice | south   |
| sing  | war    | ground | fall   | king    |
| town  | I'll   | unit   | fill   | certain |
| field | travel | wood   | fi