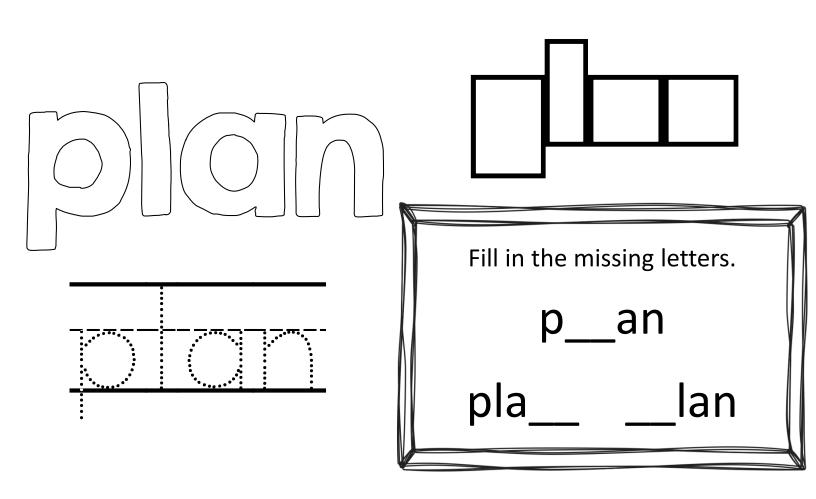

## Color the words as you learn to read them.

| busy  | pulled | draw   | voice  | seen    |
|-------|--------|--------|--------|---------|
| cold  | cried  | plan   | notice | south   |
| sing  | war    | ground | fall   | king    |
| town  | I'll   | unit   | fill   | certain |
| field | travel | wood   | fire   | upon    |











Fill in the missing letters.

 $\mathsf{d}_{\_}\mathsf{aw}$ 

dr\_\_w dra\_

©www.thecurriculumcorner.com



Fill in the missing letters.

VO\_\_CE

v\_\_ice voi\_\_e



















Fill in the missing letters.

s\_ng

si\_\_g

sin

©www.thecurriculumcorner.com

Fill in the missing letters.

ar wa

## Fill in the missing letters. g\_ou\_d gr\_\_nd





| Fill in the missing letters. |  |
|------------------------------|--|
| <br>twn                      |  |
| ton tow                      |  |

















Fill in the missing letters.

fi\_\_ld

f\_\_eld fie\_\_d

©www.thecurriculumcorner.com



Fill in the missing letters.

tr v l

t\_\_ave\_







## Color the words you have learned.

| busy  | pulled | draw   | voice  | seen    |
|-------|--------|--------|--------|---------|
| cold  | cried  | plan   | notice | south   |
| sing  | war    | ground | fall   | king    |
| town  | I'll   | unit   | fill   | certain |
| field | travel | wood   | fire