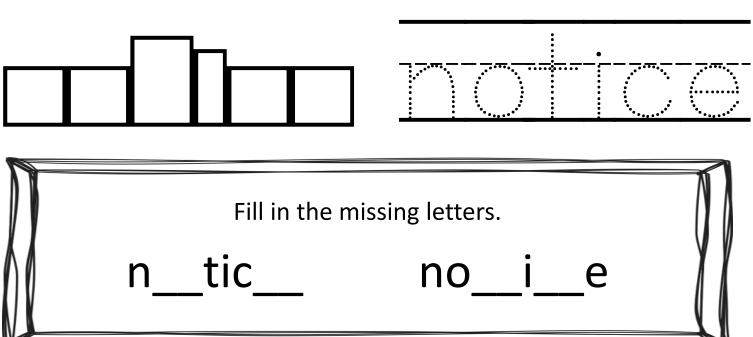

## Color the words as you learn to read them.

| busy  | pulled | draw   | voice  | seen    |
|-------|--------|--------|--------|---------|
| cold  | cried  | plan   | notice | south   |
| sing  | war    | ground | fall   | king    |
| town  | I'll   | unit   | fill   | certain |
| field | travel | wood   | fire   | upon    |











Fill in the missing letters.

 $\mathsf{d}_{\_}\mathsf{aw}$ 

dr\_\_w dra\_

©www.thecurriculumcorner.com



Fill in the missing letters.

VO\_\_CE

v\_\_ice voi\_\_e



















Fill in the missing letters.

s\_ng

si\_\_g

sin

©www.thecurriculumcorner.com

Fill in the missing letters.

ar wa

## Fill in the missing letters. g\_ou\_d gr\_\_nd





| Fill in the missing letters. |  |
|------------------------------|--|
| <br>twn                      |  |
| ton tow                      |  |

















Fill in the missing letters.

fi\_\_ld

f\_\_eld fie\_\_d

©www.thecurriculumcorner.com



Fill in the missing letters.

tr v l

t\_\_ave\_







## Color the words you have learned.

| busy  | pulled | draw   | voice  | seen    |
|-------|--------|--------|--------|---------|
| cold  | cried  | plan   | notice | south   |
| sing  | war    | ground | fall   | king    |
| town  | I'll   | unit   | fill   | certain |
| field | travel | wood   | fire   | u